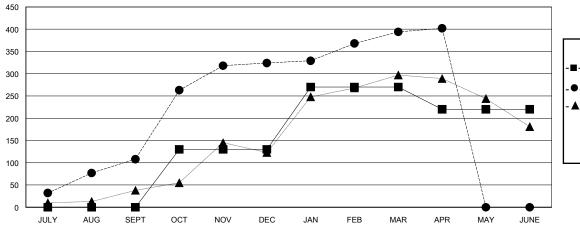

## GOALS AND ACTUAL MEMBERS CUMULATIVE

| -■- | NEW MEMBER GROWTH NET GOAL |
|-----|----------------------------|
|     |                            |

- ▲ - LAST YEAR MEMBERSHIP ACTUAL

| DROPPED CLUBS: 2 |     |
|------------------|-----|
| DROPPED MEMBERS  |     |
| DECEASED         | 9   |
| CLUB CANCELLED   | 49  |
| OTHER            | 221 |
| TOTAL            | 279 |