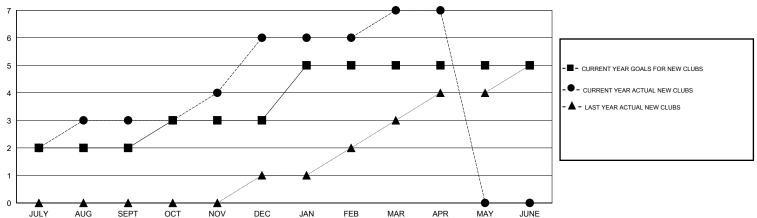

| 0             | OCT/NOV/DEC           | 130                                                            | 278                                                          | 62                                                 |
| JAN/FEB/MAR   | 2             | 1         | 1             | JAN/FEB/MAR           | 140                                                            | 119                                                          | 49                                                 |
| APR/MAY/JUNE  | 0             | 0         | 0             | APR/MAY/JUNE          | -50                                                            | 23                                                           | 15                                                 |

## GOALS AND ACTUAL NEW CLUBS CUMULATIVE



## GOALS AND ACTUAL MEMBERS CUMULATIVE



| -■- | NEW MEMBER GROWTH NET GOAL |
|-----|----------------------------|
|     |                            |

- ▲ - LAST YEAR MEMBERSHIP ACTUAL

| DROPPED CLUBS: 2 |     |
|------------------|-----|
| DROPPED MEMBERS  |     |
| DECEASED         | 9   |
| CLUB CANCELLED   | 49  |
| OTHER            | 221 |
| TOTAL            | 279 |

|   | 82 CLUBS OF 97 ADDED 1 OR MORE NEW MEMBERS | MALE FEMALE               | 3,288 (90.48%)<br>346 (9.52%) |     |
|---|--------------------------------------------|---------------------------|-------------------------------|-----|
| l | CLICK HERE FOR CUMULATIVE                  | TOTAL FAMILY UNIT MEMBERS |                               | 789 |

CLICK HERE FOR CUMULATIVE

MEMBERSHIP DATA

FAMILY MEMBERS PAYING H